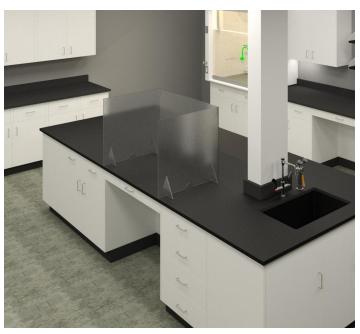

## **Island Partition**

Cat. No.: 06000909

- Island style partitions are 24" tall x 24" deep x 36" wide and include stabilization feet and rear acrylic cleats for a secure assembly
- All units require some assembly