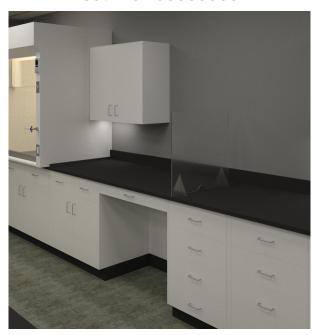

## **Perimeter Partition**

Cat. No.: 06000908

- All partitions are constructed from 1/4" acrylic
- All partitions include lower cord/hose passage points
- Perimeter style partitions are 24" tall x 24" deep and have triangular stabilizing feet