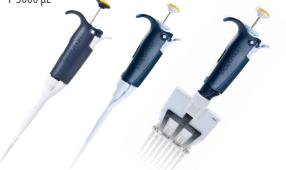

Inc. All rights reserved.

#### In the United States:

For customer service, call 1-800-766-7000 To fax an order, use 1-800-926-1166 To order online: www.fishersci.com

### pipetman<sup>®</sup> Accessories

CARROUSEL<sup>™</sup> pipette stand TRIO<sup>™</sup> pipette stand SINGLE<sup>™</sup> pipette stand Multichannel pipette stand PIPETMAN M Power Carrousel PIPETMAN COLORIS<sup>™</sup> identification clips PIPETMAN<sup>®</sup> Comfort Handle



# pipetman®

Extremely Low Forces, Lightweight, Lockable Volume

The distinct locking ring guarantees no accidental change in volume Improved ergonomic design and GLP/GMP compliant with a lockable volume, color coded push buttons and low pipetting/tip ejection forces

Now available in 15 fixed models covering a volume range from 1-5000  $\mu L$ 



### Gilson pipette Service Offers

Choose the service option that meets your needs. All options include a free seal and o-ring for most single channel brands.

PIPETMAN Easy Check PIPETMAN Repair and Calibration Level 1 PIPETMAN Repair and Calibration Level 2 PIPETMAN Repair and Calibration Level 3

# trackman™

Pipette Flawlessly with Greater Productivity

Duo-plate tracker lights the way from well to well during pipettting so you avoid losing track. 16 programmable possibilities for pipetting patterns, pipette types, and plate types.