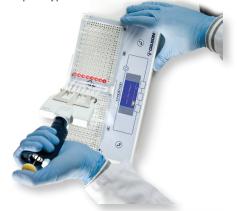

# trackman™

Pipette Flawlessly with Greater Productivity

Duo-plate tracker lights the way from well to well during pipettting so you avoid losing track. 16 programmable possibilities for pipetting patterns, pipette types, and plate types.