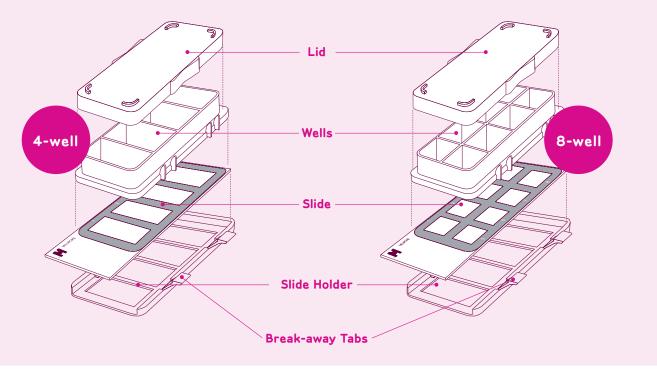

### Features

- Breakable tabs for easy well removal
- No tools required to remove wells from slide
- No adhesive used to attach wells to slide
- No leaky wells
- Polypropylene wells allow for fixing and staining with wells still attached
- Slide holder protects slide from damage

## Easily Remove Wells Before Microscopy:

- 1 Hold the Millicell EZ SLIDE down on a flat surface.
- 2 Break away four tabs by pushing them down with your thumb.
- **3** Remove the cover.
- 4 Hold the slide down and lift the wells upward to remove.
- 5 Remove slide from holder.