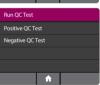

1 Touch 'Run QC Test'

Select 'Strep A' from the menu.

Confirm Test
Confirm the test type to match the QC
sample intended for testing by touching
'OK' and following the on screen prompts
to complete testing.