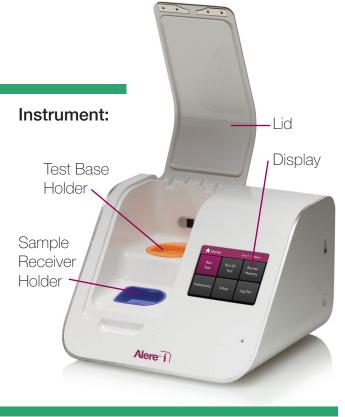

ompanies.

Software © 2015 Axxin, used under license. All trademarks referenced are trademarks of their respective owners.

For QC testing, select Run QC Test on the Home screen, and follow the displayed instructions. Refer to Running a QC Test in the  $Alere^{T}$  i Instrument User Manual for further details.

1 Touch 'Run QC Test'

Select 'Strep A' from the menu.



Confirm Test
Confirm the test type to match the QC
sample intended for testing by touching
'OK' and following the on screen prompts
to complete testing.









Note: The QC test is run in the same manner as a Patient Test. See the other side for step by step instructions.

# Alere i Strep A

### **Quick Reference Instructions**

#### Materials Required to Run a Test:



Test Base



Sample Receiver



Transfer Cartridge





**CLIA Complexity: WAIVED** 

Refer to the Alere™ i Strep A Product Insert and User Manual for complete instructions.

## Alere i Strep A

#### **Quick Reference Instructions**

Before performing this test, refer to the **Alere™** i Strep A Product Insert and User Manual for complete Test Procedure and additional information.

Failure to follow the instructions or modification to the test system instructions will result in the test no longer meeting the requirements for waived classification.

Alere™ i Strep A is for use with throat swab specimens only.

#### Follow the step-by-step instructions shown on the instrument screen.