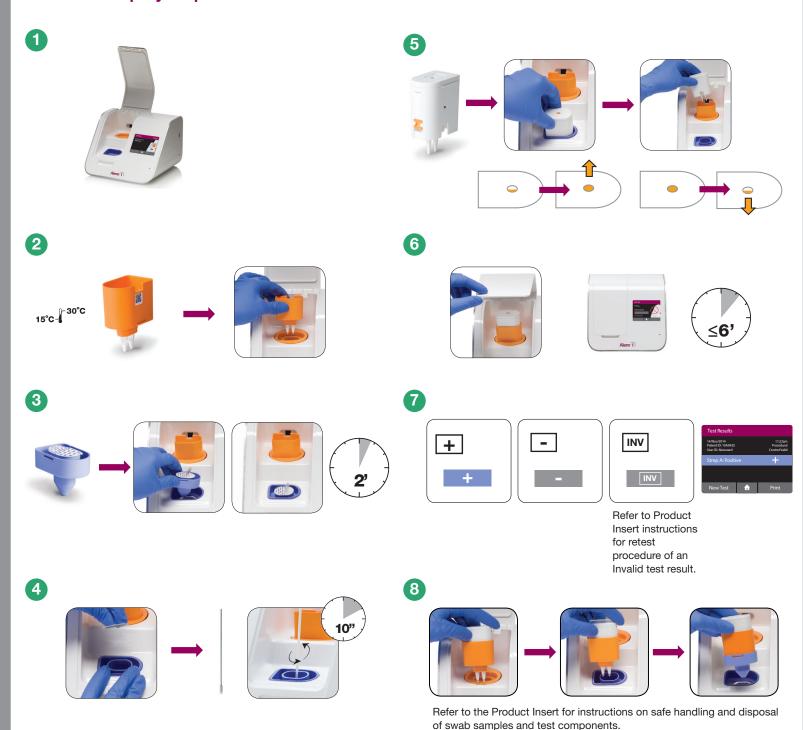

#### **Quick Reference Instructions**

Before performing this test, refer to the **Alere™** i Strep A Product Insert and User Manual for complete Test Procedure and additional information.

Failure to follow the instructions or modification to the test system instructions will result in the test no longer meeting the requirements for waived classification.

Alere™ i Strep A is for use with throat swab specimens only.

#### Follow the step-by-step instructions shown on the instrument screen.