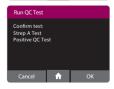

1 Touch 'Run QC Test'

Select 'Strep A' from the menu.

Confirm Test
Confirm the test type to match the QC
sample intended for testing by touching
'OK' and following the on screen prompts
to complete testing.