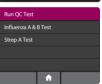

Software © 2015 Axxin, used under license. All trademarks referenced are trademarks of their respective owners.

For QC testing, select Run QC Test on the Home screen, and follow the displayed instructions. Refer to Running a QC Test in the  $Alere^{T}$  i Instrument User Manual for further details.