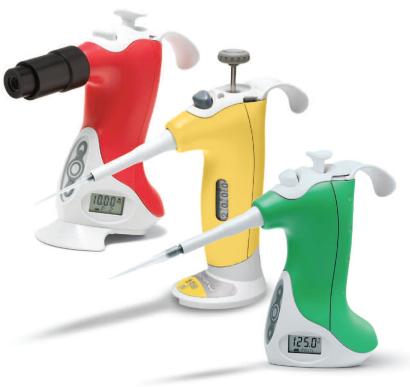

- **→** Electronic Single Channel
- → Electronic 8 & 12 Channel
- **→ Electronic Macro Volume**
- → Quick-Set Volume
- → Mechanical Volume-Set
- **→ Fixed Volume**

## **Standing Ovations for your Laboratory.**

All Ovation pipettes share an ergonomic structure.

| sie          | Fisher<br>Catalog No. | Color | Volume<br>Range | Dispensing Increments | Accuracy                                             | Precision                                            |                 |
|--------------|-----------------------|-------|-----------------|-----------------------|------------------------------------------------------|------------------------------------------------------|-----------------|
| o Models     | 22-146-100            |       | 0.5 – 20μL      | 0.05μL                | ±1.0% at 20µL<br>±1.5% at 10µL<br>±3.0% at 2µL       | 0.30% at 20µL<br>0.50% at 10µL<br>1.80% at 2µL       |                 |
| and Macro    | 22-146-101            | •     | 2 – 125µL       | 0.5µL                 | ±0.8% at 125µL<br>±0.8% at 62.5µL<br>±2.9% at 12.5µL | 0.15% at 125µL<br>0.24% at 62.5µL<br>1.00% at 12.5µL |                 |
| Channel a    | 22-146-102            |       | 5 – 250µL       | 1µL                   | ±0.8% at 250µL<br>±0.8% at 125µL<br>±2.5% at 25µL    | 0.15% at 250µL<br>0.25% at 125µL<br>1.00% at 25µL    | Ovation ESC     |
| Single Ch    | 22-146-103            | •     | 25 – 1250µL     | 5µL                   | ±0.75% at 1250µL<br>±0.8% at 625µL<br>±2.8% at 125µL | 0.15% at 1250µL<br>0.20% at 625µL<br>0.60% at 125µL  |                 |
| Electronic S | 22-146-300            |       | 100 – 5000μL    | 10μL                  | ±0.6% at 5000µL<br>±0.6% at 2500µL<br>±2.4% at 500µL | 0.16% at 5000μL<br>0.20% at 2500μL<br>0.60% at 500μL |                 |
| Elec         | 22-146-319            | •     | 0.2 – 10mL      | 10μL                  | ±0.6% at 10mL<br>±1.0% at 5mL<br>±2.4% at 1mL        | 0.16% at 10mL<br>0.20% at 5mL<br>0.30% at 1mL        | Ovation Macro10 |