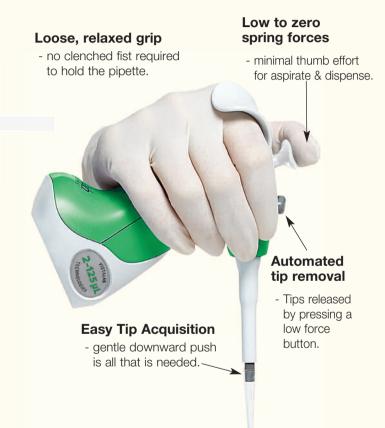

### **Lower Pipetting Forces**

Ovation significantly reduces forces throughout all pipetting tasks.

The perfect combination of performance, ergonomics and unique features in one elegant design.

#### One way disposable nozzles.

Every pipette is protected from contamination because the Ovation's special filtered nozzle prevents liquid from entering its interior structure. This protects the pipette, you, and your samples from contamination.

#### Flawless tipping & detipping.

A gentle push is all that's needed to acquire tips, even on multichannel models, and an audible "click" confirms they're all securely seated. You'll never worry about tips falling off again! And touching a button immediately ejects all tips.