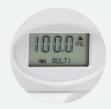

#### **Exceptional Accuracy.**

Ovation puts pipetting accuracy & precision in the palm of your hand. Electronic and Quick-Set models feature large LCD displays and motor-driven volume adjustments to ensure the exact settings your work requires. Frequently-used volumes can be pre-set for fast recall at the push of a single button.