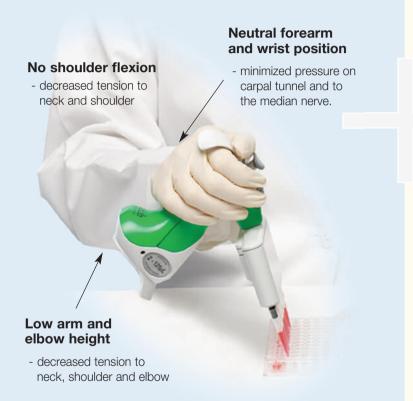

The Ovation design revolutionizes the concept of liquid transfer by specifically reducing the major stresses that cause pain and fatigue, and encourages ergonomically correct postures at every pipetting step. In fact, Ovation is the only pipette designed to keep your hand in the neutral position recommended by ergonomic experts.

### **Perfect Pipetting Posture**

Ergonomically-correct postures allow muscle groups to function freely without restriction or stress.

#### **Amazing comfort.**

Ovation's unique ergonomic design means hours of continuous pipetting can be accomplished in complete comfort. It fits your hand like a glove, and keeps your arm and wrist in a natural, stress-free posture close to the work surface.