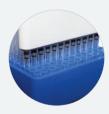

#### **VistaLab Reagent Reservoirs**

Our disposable Reagent Reservoirs are the ideal pipetting companion. Each reservoir has trimmed base corners and distinct pour-off spouts that make it easy to empty without spills. They also feature a unique "trough within a trough" design that maximizes reagent recovery when scarce or expensive reagents are used.