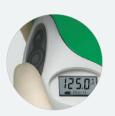

#### **Exceptional Accuracy.**

Ovation puts pipetting accuracy & precision in the palm of your hand. Electronic and Quick-Set models feature large LCD displays and motor-driven volume adjustments to ensure the exact settings your work requires. Frequently-used volumes can be pre-set for fast recall at the push of a single button.

#### Easy-to-use. Really.

Ovation pipettes allow you to work without the distraction of cumbersome layers of software and programming. Electronic and Quick-Set Models feature a simple menu, volume pre-sets and navigation keypad to make selecting functions and volumes a snap.

#### In-lab calibration made simple.

Adjustments are easy when needed for different environmental conditions or liquid types. On electronic and quick-set models, returning to the factory calibration setting (or any setting) takes just the push of a keypad button.