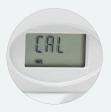

#### In-lab calibration made simple.

Adjustments are easy when needed for different environmental conditions or liquid types. On electronic and quick-set models, returning to the factory calibration setting (or any setting) takes just the push of a keypad button.