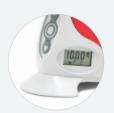

#### **Exceptional Accuracy.**

Ovation puts pipetting accuracy & precision in the palm of your hand. Electronic and Quick-Set models feature large LCD displays and motor-driven volume adjustments to ensure the exact settings your work requires. Frequently-used volumes can be pre-set for fast recall at the push of a single button.

#### No lying down on the job.

Ovations are only pipettes that stands on their own, making them easy and convenient to pick up. And if you need to set the pipette down during a procedure, tips never touch the bench so there's no risk of cross-