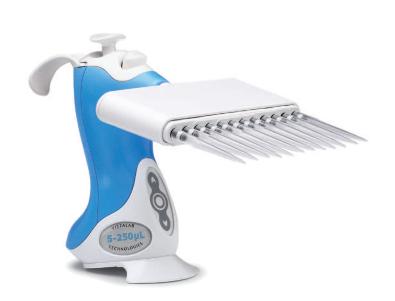

- **→** Electronic Single Channel
- → Electronic 8 & 12 Channel
- **→ Electronic Macro Volume**
- → Quick-Set Volume
- → Mechanical Volume-Set
- **→ Fixed Volume**

## **Standing Ovations for your Laboratory.**

All Ovation pipettes share an ergonomic structure.

| sie          | Fisher<br>Catalog No. | Color | Volume<br>Range | Dispensing Increments | Accuracy                                             | Precision                                            |                 |
|--------------|-----------------------|-------|-----------------|-----------------------|------------------------------------------------------|------------------------------------------------------|-----------------|
| o Models     | 22-146-100            |       | 0.5 – 20μL      | 0.05μL                | ±1.0% at 20µL<br>±1.5% at 10µL<br>±3.0% at 2µL       | 0.30% at 20µL<br>0.50% at 10µL<br>1.80% at 2µL       |                 |
| and Macro    | 22-146-101            | •     | 2 – 125µL       | 0.5µL                 | ±0.8% at 125µL<br>±0.8% at 62.5µL<br>±2.9% at 12.5µL | 0.15% at 125µL<br>0.24% at 62.5µL<br>1.00% at 12.5µL |                 |
| Channel a    | 22-146-102            |       | 5 – 250µL       | 1µL                   | ±0.8% at 250µL<br>±0.8% at 125µL<br>±2.5% at 25µL    | 0.15% at 250µL<br>0.25% at 125µL<br>1.00% at 25µL    | Ovation ESC     |
| Single Ch    | 22-146-103            | •     | 25 – 1250µL     | 5µL                   | ±0.75% at 1250µL<br>±0.8% at 625µL<br>±2.8% at 125µL | 0.15% at 1250µL<br>0.20% at 625µL<br>0.60% at 125µL  |                 |
| Electronic S | 22-146-300            |       | 100 – 5000μL    | 10μL                  | ±0.6% at 5000µL<br>±0.6% at 2500µL<br>±2.4% at 500µL | 0.16% at 5000μL<br>0.20% at 2500μL<br>0.60% at 500μL |                 |
| Elec         | 22-146-319            | •     | 0.2 – 10mL      | 10μL                  | ±0.6% at 10mL<br>±1.0% at 5mL<br>±2.4% at 1mL        | 0.16% at 10mL<br>0.20% at 5mL<br>0.30% at 1mL        | Ovation Macro10 |